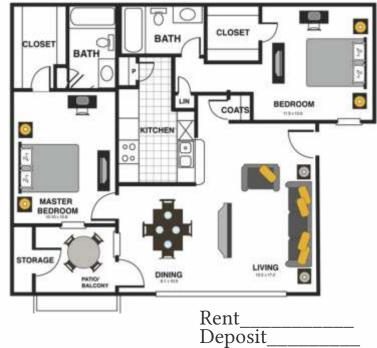

Magnolia <sup>2 Bdrm / 2 Bath</sup> <sub>878 Sq. Ft.\*</sub>

Deposit

9755 Scyene Road Dallas, TX 75227 972.289.5444

\*Approximate Square Footage Only. Renderings are an artist's conception and are intended only as a general reference. Features, materials, finishes, and layout of subject units may be different than shown.