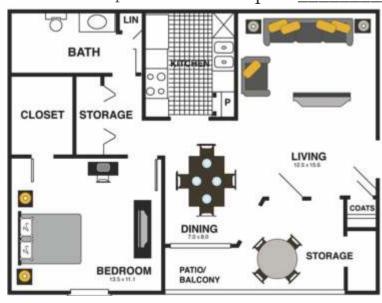

Magnolia <sup>2 Bdrm / 2 Bath</sup> <sub>878 Sq. Ft.\*</sub>

Deposit

9755 Scyene Road Dallas, TX 75227 972.289.5444

\*Approximate Square Footage Only. Renderings are an artist's conception and are intended only as a general reference. Features, materials, finishes, and layout of subject units may be different than shown.