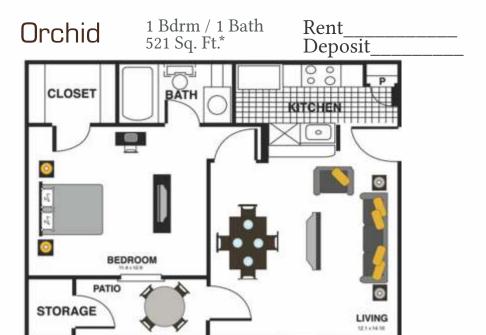

Located In Dallas, TX.

Professionally Managed by

9755 Scyene Road Dallas, TX 75227 972.289.5444

<sup>\*</sup>In select units

<sup>\*\*</sup>Restrictions may apply

Azalea

1 Bdrm / 1 Bath 688 Sq. Ft.\* Rent\_\_\_\_\_ Deposit