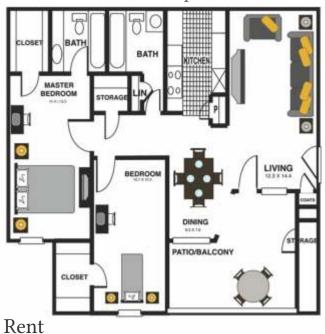

## **Apartment Features**

- Cable Ready
- Carpeting
- Energy Efficient Appliances
- Dishwasher
- Disposal
- Refrigerator
- Digital Thermostat
- Extra Storage
- Fireplace \*
- Hardwood Floors
- Large Closets
- Patio/Balcony
- Vaulted Ceilings
- Pet Friendly Community\*\*

## **Community Amenities**

- Sparkling Swimming Pool
- Business Center
- Clubhouse
- Controlled Access/Gated
- Courtyard
- Fitness Center
- Free Weights
- Laundry Facilities
- Package Receiving
- Spanish Speaking Staff





Located In Dallas, TX.

Professionally Managed by







9755 Scyene Road Dallas, TX 75227 972.289.5444

<sup>\*</sup>In select units

<sup>\*\*</sup>Restrictions may apply



Azalea

1 Bdrm / 1 Bath 688 Sq. Ft.\* Rent\_\_\_\_\_ Deposit



Magnolia <sup>2 Bdrm / 2 Bath</sup> <sub>878 Sq. Ft.\*</sub>



Deposit



9755 Scyene Road Dallas, TX 75227 972.289.5444

\*Approximate Square Footage Only. Renderings are an artist's conception and are intended only as a general reference. Features, materials, finishes, and layout of subject units may be different than shown.

Mimosa <sup>2 Bdrm / 2 Bath</sup> <sub>972 Sq. Ft.\*</sub>